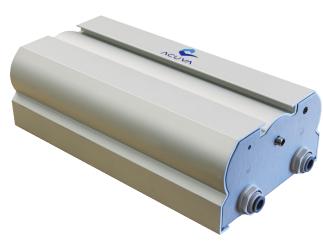

#### **ECO NX-SILVER**

**UV-LED Water Purifier** 

The Eco NX-Silver is the most powerful, yet compact and light-weight water purifier ever designed. You can easily install an Acuva unit under the sink for worry-free point-of-use drinking water. Unlike other water purification units in the market, Acuva systems eliminate up to 99.9999% of all kinds of bacteria and viruses, which can go undetected by average filters. You can drink from any water source with an Acuva water purification system.

#### **ARROW 5**

**UV-LED Water Purifier** 

This is our second largest purification system which can supply multiple sources of clean water. This provides you with the capacity to hook up the system to your drinking water faucets, ice maker, kitchen faucet, and washroom faucet. The Arrow 5 can dispense up to 900,000 liters of water in its lifetime, lasting up to 10 years.