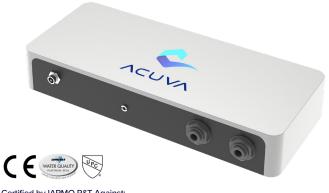

#### **ECO NX-SILVER**

**UV-LED Water Purifier** 

The Eco NX-Silver is the most powerful, yet compact and light-weight water purifier ever designed. You can easily install an Acuva unit under the sink for worry-free point-of-use drinking water. Unlike other water purification units in the market, Acuva systems eliminate up to 99.9999% of all kinds of bacteria and viruses, which can go undetected by average filters. You can drink from any water source with an Acuva water purification system.

Certified by IAPMO R&T Against:

NSF/ANSI 55 Class 'B' Ultraviolet Microbiological Water Treatment Systems
NSF/ANSI 372 Drinking Water System Components - Lead Content