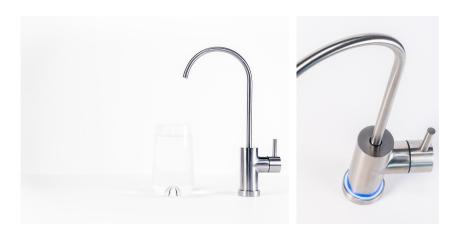

#### **Smart Faucet**

The **Eco NX** and **Arrow** units can be installed with our smart faucet (also compatible with other faucets).

The system is activated the moment you turn on the faucet. This saves you valuable energy, unlike traditional UV lamps that always have to be on. When the blue light is on you can be assured that the system is working effectively to provide you with safe drinking water.