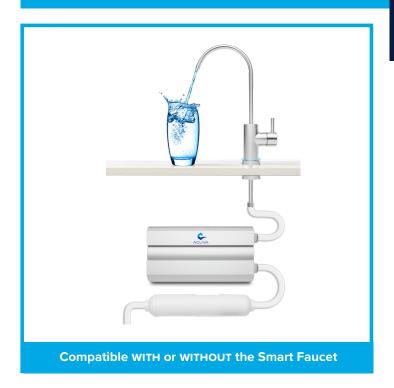

### ADDITIONAL COMPONENTS INFORMATION

Our systems come complete with in-line pre-filters and the option to purchase with or without the Acuva Smart Faucet.

#### **Smart Faucet**

The **Eco NX** and **Arrow** units can be installed with our smart faucet (also compatible with other faucets).

The system is activated the moment you turn on the faucet. This saves you valuable energy, unlike traditional UV lamps that always have to be on. When the blue light is on you can be assured that the system is working effectively to provide you with safe drinking water.