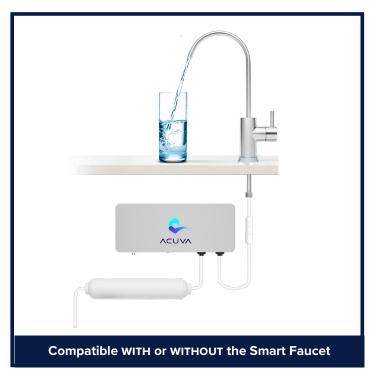

### ADDITIONAL COMPONENTS INFORMATION

Our systems come complete with in-line pre-filters and the option to purchase with or without the Acuva Smart Faucet.

#### **Smart Faucet**

The **Eco NX** and **Arrow** units can be installed with our smart faucet (also compatible with other faucets).

The system is activated the moment you turn on the faucet. This saves you valuable energy, unlike traditional UV lamps that always have to be on. When the blue light is on you can be assured that the system is working effectively to provide you with safe drinking water.