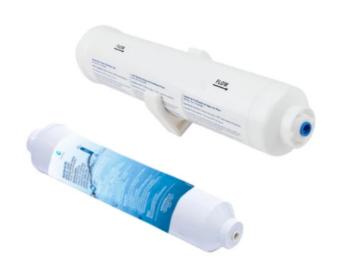

#### **Pre-Filters**

The **Eco NX units** comes with the choice of either a *Standard Pre-Filter* or an *Advanced Pre-Filter*.

The **Arrow units** comes complete with only the **Advanced Pre-Filter**.

#### STANDARD PRE-FILTER

Lasts up to 1000 gallons and removes chlorine, sediments, odor and taste.

#### ADVANCED PRE-FILTER

Lasts up to 4000 gallons and removes lead, heavy metals, chlorine, mercury, carcinogens, and other contaminants, as well as turbidity, unpleasant odors and tastes