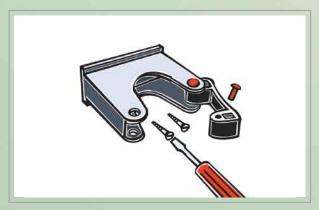

Simple to use, all it takes is a simple push of the hand.

Holds different shaped handles with a firm grip.

Withstands heavy weights and vibrations.

The holders are pre-designed to be mounted directly on the wall.

Can be mounted both indoors and outdoors.

Aluminum racks 550 and 551 are available in two standard lengths.

Racks 555 and 556 include holders.

More holders can be added as necessary.

A number - I after the model number indicates the standard color black.