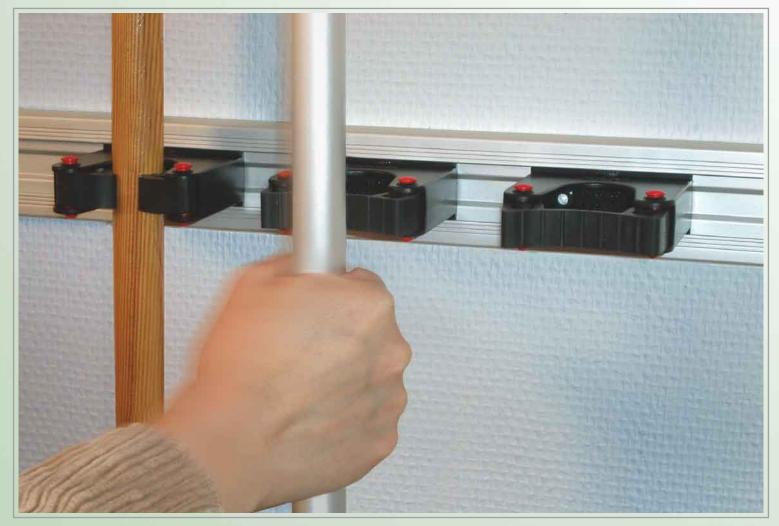

Tools and handles stay safely in place and within easy reach with System Toolflex.

SYSTEM TOOLFLEX- helps you keep things neat and tidy.

Toolflex on a rack – adjusts easily sideways and can be added to as necessary.

Can be mounted both indoors and outdoors.

Aluminum racks 550 and 551 are available in two standard lengths.

Racks 555 and 556 include holders.

More holders can be added as necessary.

A number - I after the model number indicates the standard color black.