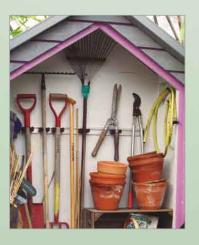

## System Toolflex

- Swedish ingenuity when you have to let things go

System Toolflex is a flexible series of handle and tool holders for the tool shed, garage, hobby room, cleaning cupboard, etc.

The gripper is made from flexible EPDM rubber that grasps the tool with a simple push of the hand.

Tools and handles stay safely in place and within easy reach with System Toolflex.

SYSTEM TOOLFLEX- helps you keep things neat and tidy.

Toolflex on a rack – adjusts easily sideways and can be added to as necessary.