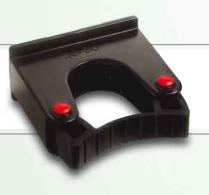

## System Toolflex

- Swedish ingenuity when you have to let things go

System Toolflex is a flexible series of handle and tool holders for the tool shed, garage, hobby room, cleaning cupboard, etc.

The gripper is made from flexible EPDM rubber that grasps the tool with a simple push of the hand.

Simple to use, all it takes is a simple push of the hand.

Holds different shaped handles with a firm grip.

Withstands heavy weights and vibrations.

The holders are pre-designed to be mounted directly on the wall.