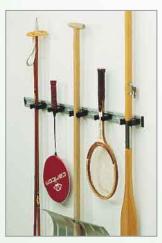

## System Toolflex

- Swedish ingenuity when you have to let things go

System Toolflex is a flexible series of handle and tool holders for the tool shed, garage, hobby room, cleaning cupboard, etc.

The gripper is made from flexible EPDM rubber that grasps the tool with a simple push of the hand.

Tools and handles stay safely in place and within easy reach with System Toolflex.

SYSTEM TOOLFLEX- helps you keep things neat and tidy.

Toolflex on a rack – adjusts easily sideways and can be added to as necessary.

Simple to use, all it takes is a simple push of the hand.

Holds different shaped handles with a firm grip.

Withstands heavy weights and vibrations.

The holders are pre-designed to be mounted directly on the wall.