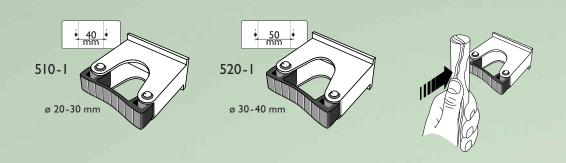

Simple to use, all it takes is a simple push of the hand.

Holds different shaped handles with a firm grip.

Withstands heavy weights and vibrations.

The holders are pre-designed to be mounted directly on the wall.

Can be mounted both indoors and outdoors.

Aluminum racks 550 and 551 are available in two standard lengths.

Racks 555 and 556 include holders.

More holders can be added as necessary.

A number - I after the model number indicates the standard color black.