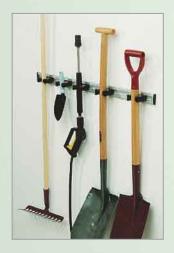

Tools and handles stay safely in place and within easy reach with System Toolflex.

SYSTEM TOOLFLEX- helps you keep things neat and tidy.

Toolflex on a rack – adjusts easily sideways and can be added to as necessary.

Simple to use, all it takes is a simple push of the hand.

Holds different shaped handles with a firm grip.

Withstands heavy weights and vibrations.

The holders are pre-designed to be mounted directly on the wall.

Can be mounted both indoors and outdoors.

Aluminum racks 550 and 551 are available in two standard lengths.

Racks 555 and 556 include holders.

More holders can be added as necessary.

A number - I after the model number indicates the standard color black.