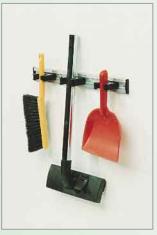

Tools and handles stay safely in place and within easy reach with System Toolflex.

SYSTEM TOOLFLEX- helps you keep things neat and tidy.

Toolflex on a rack – adjusts easily sideways and can be added to as necessary.

Simple to use, all it takes is a simple push of the hand.

Holds different shaped handles with a firm grip.

Withstands heavy weights and vibrations.

The holders are pre-designed to be mounted directly on the wall.

Can be mounted both indoors and outdoors.

Aluminum racks 550 and 551 are available in two standard lengths.

Racks 555 and 556 include holders.

More holders can be added as necessary.

A number - I after the model number indicates the standard color black.