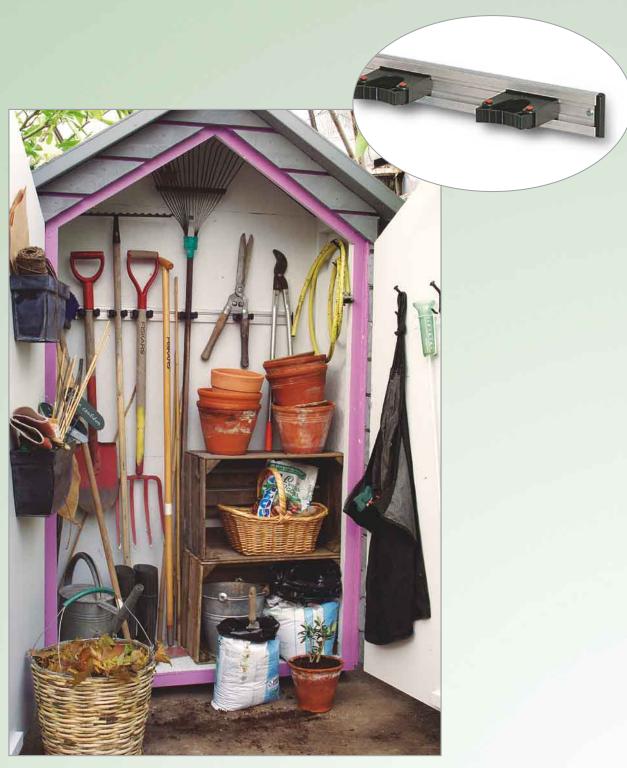

## System Toolflex

- Swedish ingenuity when you have to let things go

System Toolflex is a flexible series of handle and tool holders for the tool shed, garage, hobby room, cleaning cupboard, etc.

The gripper is made from flexible EPDM rubber that grasps the tool with a simple push of the hand.

Tools and handles stay safely in place and within easy reach with System Toolflex.

SYSTEM TOOLFLEX- helps you keep things neat and tidy.

Toolflex on a rack – adjusts easily sideways and can be added to as necessary.

Simple to use, all it takes is a simple push of the hand.

Holds different shaped handles with a firm grip.

Withstands heavy weights and vibrations.

The holders are pre-designed to be mounted directly on the wall.

Can be mounted both indoors and outdoors.

Aluminum racks 550 and 551 are available in two standard lengths.

Racks 555 and 556 include holders.

More holders can be added as necessary.

A number - I after the model number indicates the standard color black.