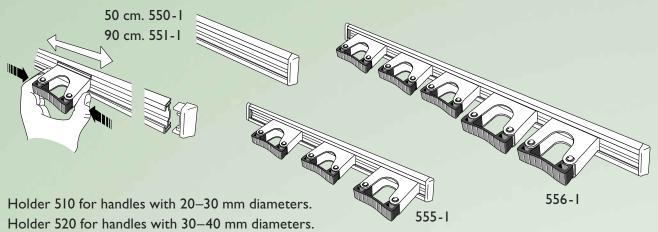

Simple to use, all it takes is a simple push of the hand.

Holds different shaped handles with a firm grip.

Withstands heavy weights and vibrations.

The holders are pre-designed to be mounted directly on the wall.

Can be mounted both indoors and outdoors.

Aluminum racks 550 and 551 are available in two standard lengths.

Racks 555 and 556 include holders.

More holders can be added as necessary.

A number - I after the model number indicates the standard color black.