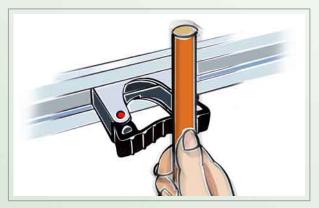

Simple to use, all it takes is a simple push of the hand.

Holds different shaped handles with a firm grip.

Withstands heavy weights and vibrations.

The holders are pre-designed to be mounted directly on the wall.