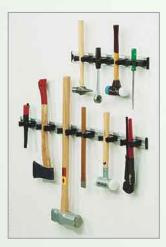

Tools and handles stay safely in place and within easy reach with System Toolflex.

SYSTEM TOOLFLEX- helps you keep things neat and tidy.

Toolflex on a rack – adjusts easily sideways and can be added to as necessary.

Simple to use, all it takes is a simple push of the hand.

Holds different shaped handles with a firm grip.

Withstands heavy weights and vibrations.

The holders are pre-designed to be mounted directly on the wall.

Can be mounted both indoors and outdoors.

Aluminum racks 550 and 551 are available in two standard lengths.

Racks 555 and 556 include holders.

More holders can be added as necessary.

A number - I after the model number indicates the standard color black.