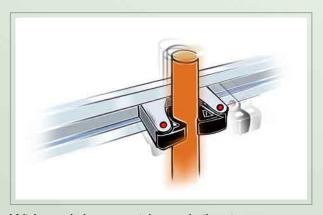

Also available in other colors.

System Toolflex is also available in a special variation for tube mounting.