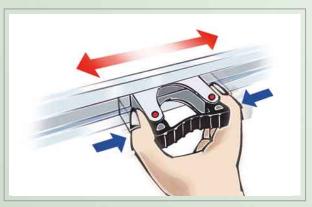

Simple to use, all it takes is a simple push of the hand.

Holds different shaped handles with a firm grip.

Withstands heavy weights and vibrations.

The holders are pre-designed to be mounted directly on the wall.