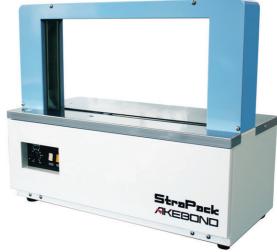

## StraPack Akebono OB-360N

## semi-automatic banding machine

The new generation OB-360N is more than just a new name. The upgraded OB-360, has been re-designed to facilitate maintenance, to be more efficient and easier to operate.

## **FEATURES & BENEFITS**

High Speed Up to 30 cycles per minute. Soft or elastic bundles

can be banded without sacrificing the speed.

Versatile Applies banding to packages as small as 30mm

wide x 10mm high, up to 420mm wide x 210mm high. Either paper or film tape can be used. Larger

arch sizes available upon request

Impeccable Sealing Sealing Design eliminates curling, folded or

peeling of tape edges.

Wide Tension Range Available Tension can be selected from 5N to 60N using a

simple dial.

Easy Maintenance A tape shooter attachment guide and built-in

aluminum sealing frame have been added, making the OB-360N simple to assemble and

easy to maintain.

## Simple Operation

- The machine can be operated by simply placing a pack on the table (photocell detection), pressing the Start Button or stepping on the Foot Pedal.
- Reset function to quickly return to the starting position.
- Safety function: the machine doesn't operate unless a package has been placed on the table.

| Arch Size        | W 435 mm x H 200 mm                                                                               |         |
|------------------|---------------------------------------------------------------------------------------------------|---------|
| Dimensions       | Width                                                                                             | 570 mm  |
|                  | Depth                                                                                             | 282 mm  |
|                  | Height                                                                                            | 489 mm  |
|                  | Weight                                                                                            | 25.5 kg |
| Table Height     | 238 mm                                                                                            |         |
| Min Package Size | W 30 mm x H 10 mm                                                                                 |         |
| Max Package Size | W 420 mm x H 210 mm                                                                               |         |
| Tape             | Paper - W 30 mm x 190m 80g, Film - W 30mm x 200 - 370m 60 - 110µm                                 |         |
| Strap Tension    | 60μm Film 5-30N (0.5-3 kgf) 110μm Film 5-60N (0.5-6.1kgf) 80g (28oz.)<br>Paper 5-45N (0.5-4.6kgf) |         |
| Power Supply     | 200-240 V 1 Phase 50 / 60 Hz                                                                      |         |