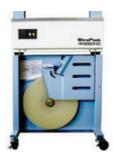

Optional Large Reel Dispenser W570mm x D456mm x H1105mm, Table Ht. 854mm, Wt. 58.5k

Contact us to find out more and discuss your requirements