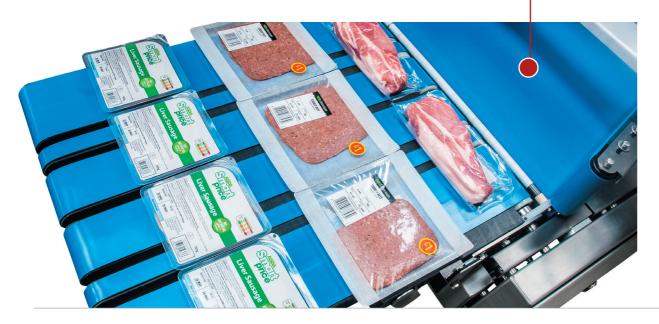

With hundreds of Ariana convergers sold all around the world since the 1980s, JentonAriana can make convergers/Inliners for you! With up to 180 packs per minute on a standard machine there is no need for extra in-feed belts. Variants are available for wet or dry applications and integral pack turning can be included.