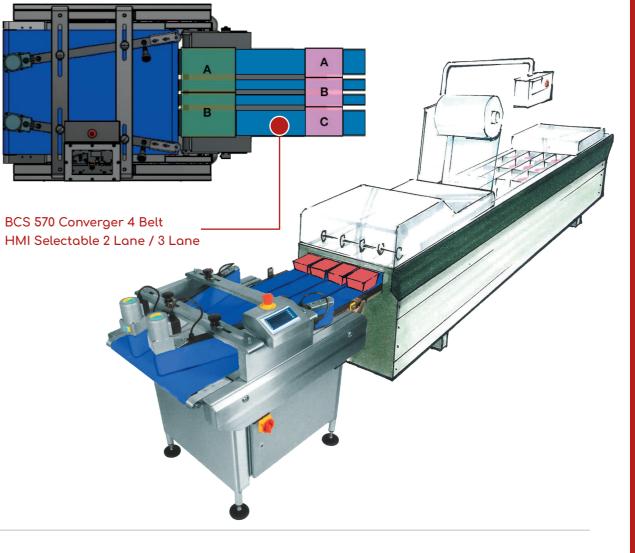

## OEM Convergers

JentonAriana, bringing multi-lane into single lane reliably since 1988. The compact, economic and high speed solution for converging thermoformed packs into a single line.

BCS 570 4 Lane Converger BCS 670 4 Lane Converger

With hundreds of Ariana convergers sold all around the world since the 1980s, JentonAriana can make convergers/Inliners for you! With up to 180 packs per minute on a standard machine there is no need for extra in-feed belts. Variants are available for wet or dry applications and integral pack turning can be included.

Convergers can be supplied for fixed lanes or switchable 2/3 lane or 2/3/4 lane or random infeed.

BCS 570 / 670 Converger, 6 Belt, HMI Selectable 2/3/4 Lane.-

OEM Convergers

Contact us for more information: +44 (0)1256 892194