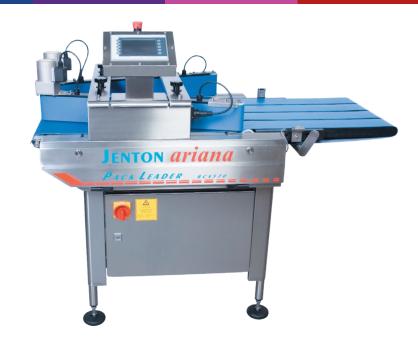

## OEM Convergers

JentonAriana, bringing multi-lane into single lane reliably since 1988. The compact, economic and high speed solution for converging thermoformed packs into a single line.

BCS 570 4 Lane Converger BCS 670 4 Lane Converger

Convergers can be supplied for fixed lanes or switchable 2/3 lane or 2/3/4 lane or random infeed.

BCS 570 / 670 Converger, 6 Belt, HMI Selectable 2/3/4 Lane.-

OEM Convergers

Contact us for more information: +44 (0)1256 892194