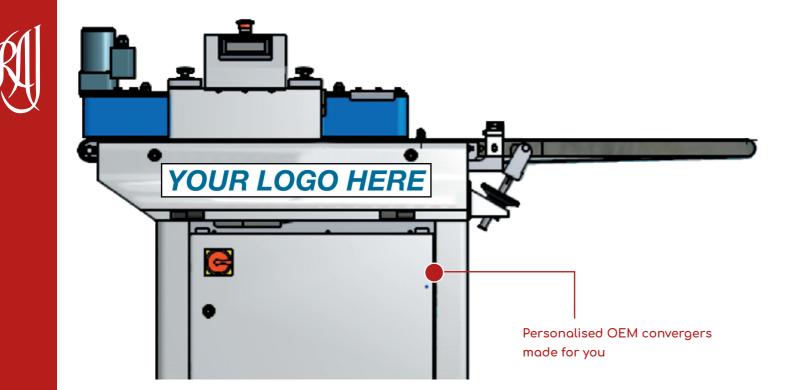

With hundreds of Ariana convergers sold all around the world since the 1980s, JentonAriana can make convergers/Inliners for you! With up to 180 packs per minute on a standard machine there is no need for extra in-feed belts. Variants are available for wet or dry applications and integral pack turning can be included.