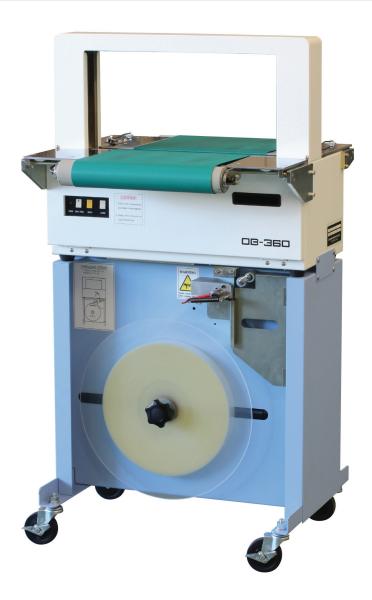

# StraPack OB-360A

# Paper and film tape banding machine

- Conveyor speed 13m/min
- Versatile Runs 30mm wide paper or film tape
- Impeccable sealing technology
- Adjustable Tension From 5 to 30N

# **Features and Benefits**

# **High Speed**

Conveyor Speed: 13m/min. Soft or elastic bundles can be banded without sacrificing speed.

#### Versatile

Applies banding to packages as small as 30mm wide x 10mm high, up to 480mm wide x 210mm high. Either paper or film tape can be used. The new track design allows the use of 60-100 µm film, reducing cost and waste.

### **Fully Automated Operation**

Supplied with 300mm wide belts for fully automated operation.

# Impeccable Sealing

Sealing Design eliminates curling, folding or peeling of tape edges.