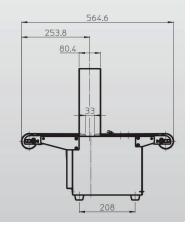

# **Optional Dispenser Unit**

Optional dispenser unit for larger tape, or film reels minimises reel changes.

| 215 |     |  |
|-----|-----|--|
| 4   |     |  |
|     | 300 |  |

| Arch Size                                                           |        | W 428 x H 216                                                      |  |
|---------------------------------------------------------------------|--------|--------------------------------------------------------------------|--|
| Dimension                                                           | Width  | 570mm                                                              |  |
|                                                                     | Depth  | 564.6mm                                                            |  |
|                                                                     | Height | 488mm                                                              |  |
|                                                                     | Weight | 50kg                                                               |  |
| Table Height                                                        |        | 237mm                                                              |  |
| Minimum Package Size                                                |        | W 100 x H 30mm                                                     |  |
| Maximum Package Size                                                |        | W 300 x H 200mm                                                    |  |
| Maximum Pack Weight                                                 |        | 5kg                                                                |  |
| Таре                                                                |        | Paper - W 30mm x 190m 80g<br>Film - W 30mm x 200 - 370m 60 - 110μm |  |
| Strap Tension                                                       |        | 5-30N (0.5 - 3kgf) adjustable                                      |  |
| Power Supply                                                        |        | 100-120, 200-240 V<br>1 Phase 50 / 60 Hz                           |  |
| Dimensions and specifications are subject to change without notice. |        |                                                                    |  |