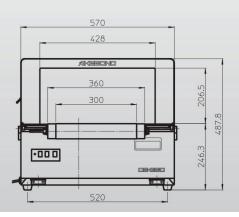

# **Optional Dispenser Unit**

Optional dispenser unit for larger tape, or film reels minimises reel changes.

| 215 |     |  |
|-----|-----|--|
| 4   |     |  |
|     | 300 |  |

| Arch Size                                                           |        | W 428 x H 216                                                      |  |
|---------------------------------------------------------------------|--------|--------------------------------------------------------------------|--|
| Dimension                                                           | Width  | 570mm                                                              |  |
|                                                                     | Depth  | 564.6mm                                                            |  |
|                                                                     | Height | 488mm                                                              |  |
|                                                                     | Weight | 50kg                                                               |  |
| Table Height                                                        |        | 237mm                                                              |  |
| Minimum Package Size                                                |        | W 100 x H 30mm                                                     |  |
| Maximum Package Size                                                |        | W 300 x H 200mm                                                    |  |
| Maximum Pack Weight                                                 |        | 5kg                                                                |  |
| Таре                                                                |        | Paper - W 30mm x 190m 80g<br>Film - W 30mm x 200 - 370m 60 - 110μm |  |
| Strap Tension                                                       |        | 5-30N (0.5 - 3kgf) adjustable                                      |  |
| Power Supply                                                        |        | 100-120, 200-240 V<br>1 Phase 50 / 60 Hz                           |  |
| Dimensions and specifications are subject to change without notice. |        |                                                                    |  |